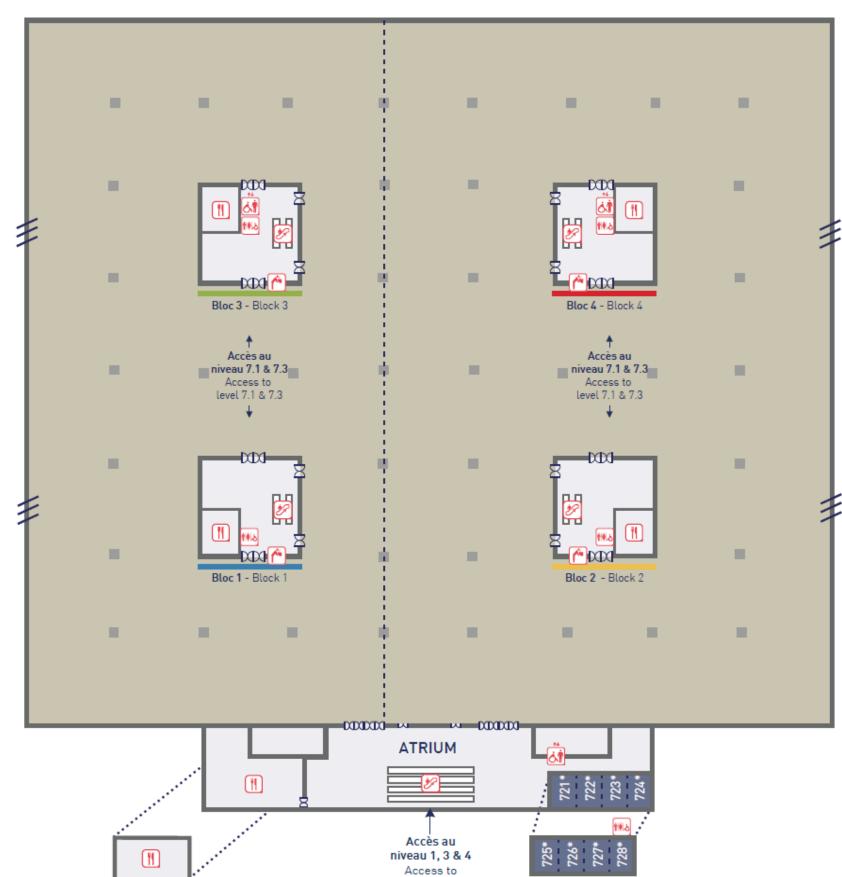

## The place where extraordinary events happen

Level 7.3 (Scientific and sponsored sessions, Poster area)

**Level 7.2** (Exhibition hall + Registration area)

## Level 7.2 (Exhibit hall)

| SURFACE AREA:   | 27,467 sqm                          |
|-----------------|-------------------------------------|
| CEILING HEIGHT: | 6,30 m                              |
| FLOOR:          | latex falt                          |
| MAXIMUM LOAD:   | front 600kg / sqm, back 3 t / sqm   |
| FLUIDS ACCESS:  | front technical pits, back ducts    |
| LOGISTICS:      | ground level access, 4 access doors |

1 restaurant in the atrium 4 takeaway food points in the halls

level 1, 3 & 4

| Leve | 7.3 | (Session | hal | 1 |
|------|-----|----------|-----|---|
|------|-----|----------|-----|---|

| SURFACE AREA:   | 26,210 sqm                                |
|-----------------|-------------------------------------------|
| CEILING HEIGHT: | 8 m under the glass roof<br>7 m elsewhere |
| FLOOR:          | epoxy resin                               |
| MAXIMUM LOAD:   | 600 kg / sqm                              |
| FLUIDS ACCESS:  | technical pits                            |
| LOGISTICS:      | ground level access, 4 access doors       |