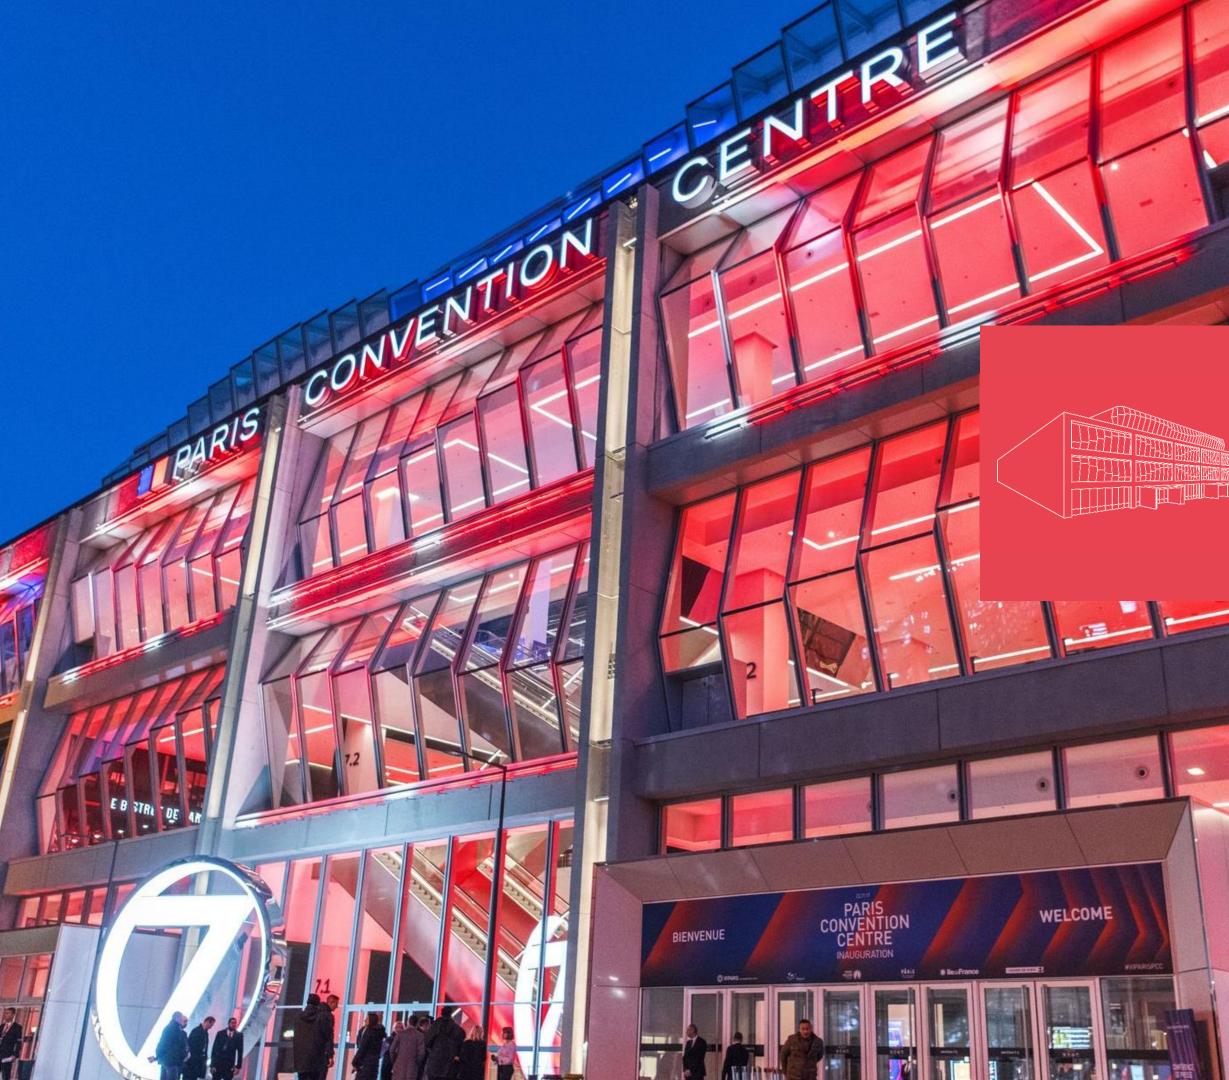

## PARIS CONVENTION CENTRE



## The place where extraordinary events happen















Level 7.3 (Scientific and sponsored sessions, Poster area)

**Level 7.2** (Exhibition hall + Registration area)





## Level 7.2 (Exhibit hall)

| SURFACE AREA:   | 27,467 sqm                          |
|-----------------|-------------------------------------|
| CEILING HEIGHT: | 6,30 m                              |
| FLOOR:          | latex falt                          |
| MAXIMUM LOAD:   | front 600kg / sqm, back 3 t / sqm   |
| FLUIDS ACCESS:  | front technical pits, back ducts    |
| LOGISTICS:      | ground level access, 4 access doors |



1 restaurant in the atrium 4 takeaway food points in the halls





level 1, 3 & 4







| Leve | 7.3 | (Session | hal | 1 |
|------|-----|---------