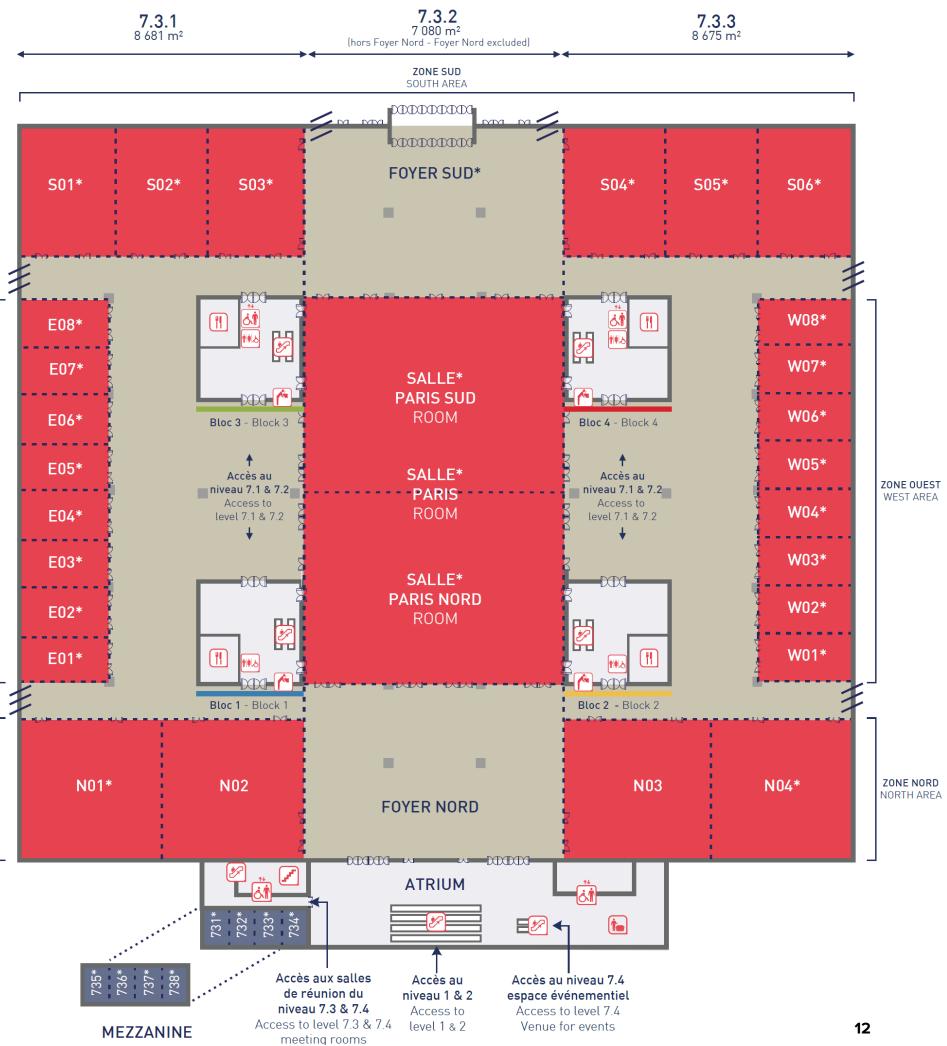

## The place where extraordinary events happen

Level 7.3 (Scientific and sponsored sessions, Poster area)

**Level 7.2** (Exhibition hall + Registration area)

1 restaurant in the atrium 4 takeaway food points in the halls

level 1, 3 & 4

| Leve | 7.3 | (Session | hal | 1 |
|------|-----|----------|-----|---|
|------|-----|----------|-----|---|

| SURFACE AREA:   | 26,210 sqm                                |
|-----------------|-------------------------------------------|
| CEILING HEIGHT: | 8 m under the glass roof<br>7 m elsewhere |
| FLOOR:          | epoxy resin                               |
| MAXIMUM LOAD:   | 600 kg / sqm                              |
| FLUIDS ACCESS:  | technical pits                            |
| LOGISTICS:      | ground level access, 4 access doors       |