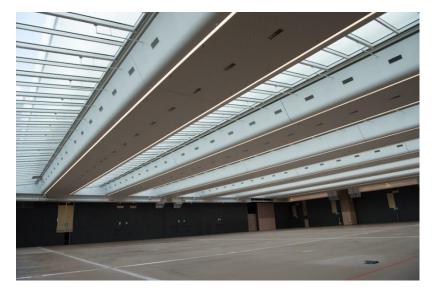

## Level 7.2 (Exhibit hall)

| SURFACE AREA:   | 27,467 sqm                          |
|-----------------|-------------------------------------|
| CEILING HEIGHT: | 6,30 m                              |
| FLOOR:          | latex falt                          |
| MAXIMUM LOAD:   | front 600kg / sqm, back 3 t / sqm   |
| FLUIDS ACCESS:  | front technical pits, back ducts    |
| LOGISTICS:      | ground level access, 4 access doors |