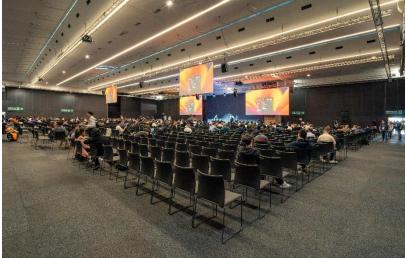

1 restaurant in the atrium 4 takeaway food points in the halls

level 1, 3 & 4

| Leve | 7.3 | (Session | hal | 1 |
|------|-----|----------|-----|---|
|------|-----|----------|-----|---|

| SURFACE AREA:   | 26,210 sqm                                |
|-----------------|-------------------------------------------|
| CEILING HEIGHT: | 8 m under the glass roof<br>7 m elsewhere |
| FLOOR:          | epoxy resin                               |
| MAXIMUM LOAD:   | 600 kg / sqm                              |
| FLUIDS ACCESS:  | technical pits                            |
| LOGISTICS:      | ground level access, 4 access doors       |