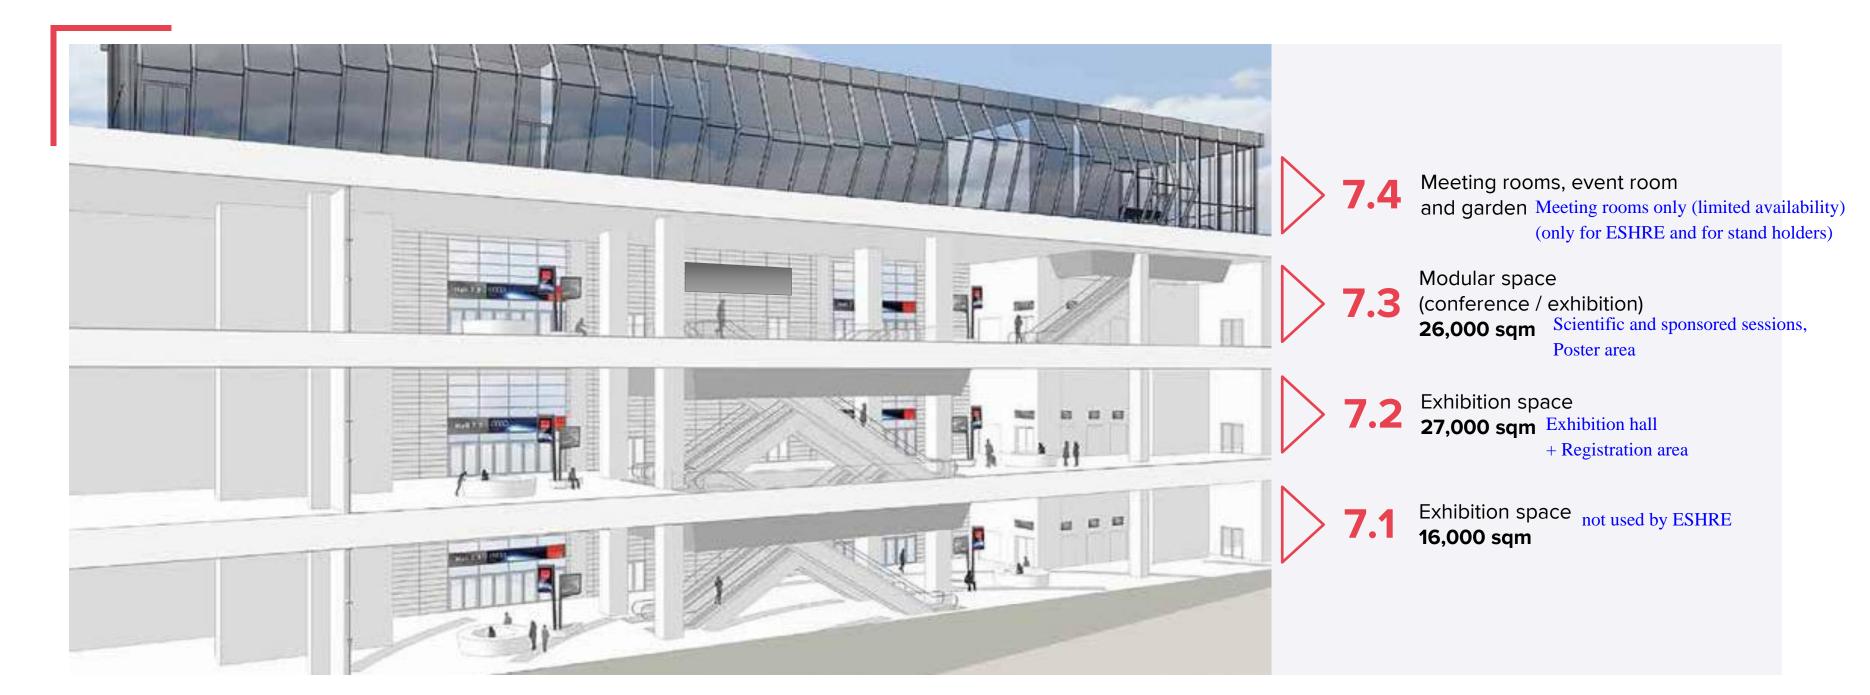

## The place where extraordinary events happen

Level 7.3 (Scientific and sponsored sessions, Poster area)

**Level 7.2** (Exhibition hall + Registration area)

## Level 7.2 (Exhibit hall)

| SURFACE AREA:   | 27,467 sqm                          |
|-----------------|-------------------------------------|
| CEILING HEIGHT: | 6,30 m                              |
| FLOOR:          | latex falt                          |
| MAXIMUM LOAD:   | front 600kg / sqm, back 3 t / sqm   |
| FLUIDS ACCESS:  | front technical pits, back ducts    |
| LOGISTICS:      | ground level access, 4 access doors |

1 restaurant in the atrium 4 takeaway food points in the halls

level 1, 3 & 4

| Leve | 7.3 | (Session | hal | 1 |
|------|-----|----------|-----|---|
|------|-----|----------|-----|---|

| SURFACE AREA:   | 26,210 sqm                                |
|-----------------|-------------------------------------------|
| CEILING HEIGHT: | 8 m under the glass roof<br>7 m elsewhere |
| FLOOR:          | epoxy resin                               |
| MAXIMUM LOAD:   | 600 kg / sqm                              |
| FLUIDS ACCESS:  | technical pits                            |
| LOGISTICS:      | ground level access, 4 access doors       |